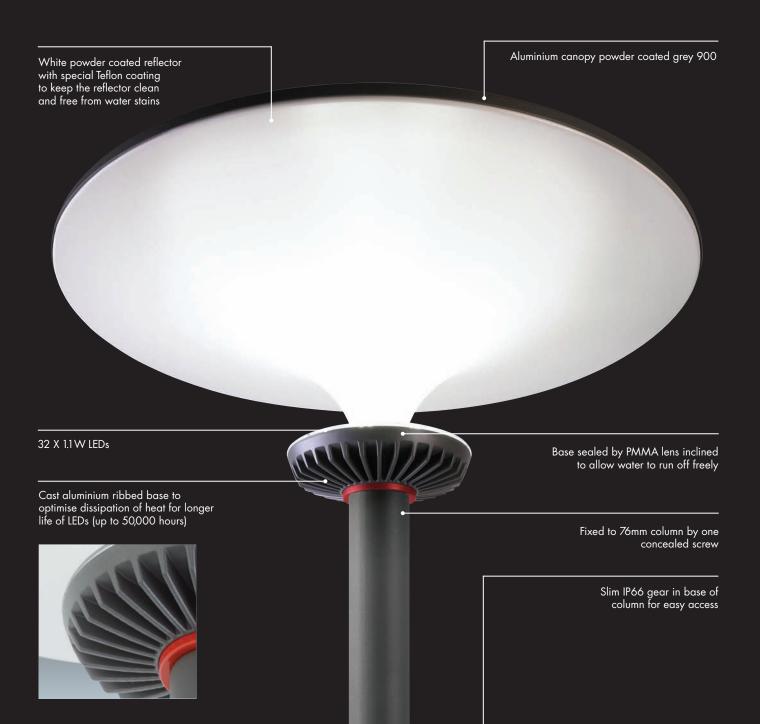

### Ordering Guide Dimensions

- Indirect light, elegant and simple design
- Excellent heat management of LEDs
- Low cost of ownership
- Design of canopy, reflector and optics optimised for visual comfort and uniformity
- Easy installation and maintenance
- Robust and durable aluminium construction, sealed to IP65
- Concealed screws, fixings and technical elements
- Dedicated column complies with EN40

#### Lamps

- 32 X 1.1 W High powered cold white 5300K LEDs

#### **Materials/Finish**

Canopy: spun aluminium powder coated sandy grey 900 Base: cast aluminium sandy grey 900 Lens: PMMA acrylic Reflector: aluminium powder coated white with Teflon coating Dedicated column: aluminium conical painted sandy grey 900 Control gear plate: aluminium Other colour versions available on request

#### Installation/Mounting

Post-top mounting. Lantern base fixed inside dedicated column by one M10 screw. Pre-wired with 3.5 metre cable length. IP66 LED control gear suspended on plate at base of column. Possibility to add connection box (eg. 96008411 TEMPO 16 CL2 4 X 16 2 WIRES to be ordered separately) on gear plate. Aluminium conical column, flange (fixing bolts: 16/14 X 300 provided) or root mounted.