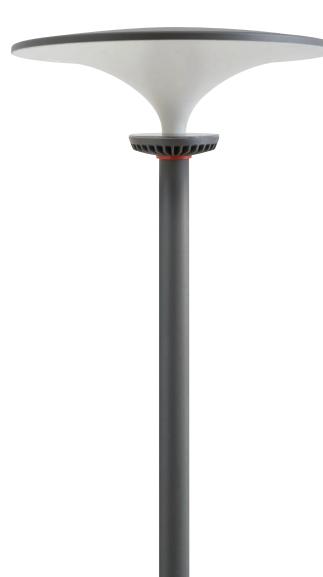

## Adelie

Style, comfort and durability in an indirect LED lantern

## Durable design incorporated with LED technology to provide easy integration in both classic and modern environments

Comfortable indirect lighting to create a soft ambience in parks and building surrounds

#### **Materials/Finish**

Canopy: spun aluminium powder coated sandy grey 900 Base: cast aluminium sandy grey 900 Lens: PMMA acrylic Reflector: aluminium powder coated white with Teflon coating Dedicated column: aluminium conical painted sandy grey 900 Control gear plate: aluminium Other colour versions available on request