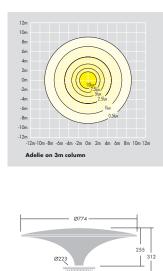

### Ordering Guide Dimensions

- Indirect light, elegant and simple design
- Excellent heat management of LEDs
- Low cost of ownership
- Design of canopy, reflector and optics optimised for visual comfort and uniformity
- Easy installation and maintenance
- Robust and durable aluminium construction, sealed to IP65
- Concealed screws, fixings and technical elements
- Dedicated column complies with EN40