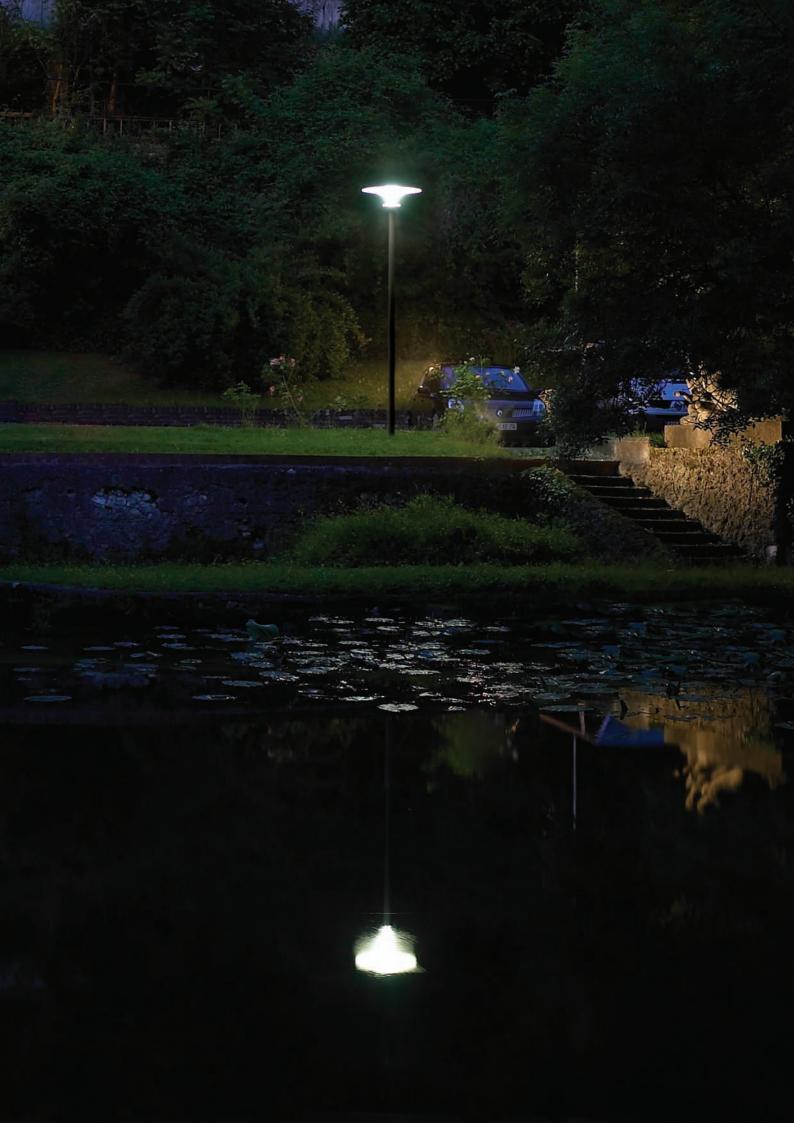

## Adelie

Style, comfort and durability in an indirect LED lantern

## Durable design incorporated with LED technology to provide easy integration in both classic and modern environments

Comfortable indirect lighting to create a soft ambience in parks and building surrounds

## Performance, Efficiency and Comfort (PEC) for a better lit environment

Adelie evokes the spirit of Thorn Lighting's dynamic, results-orientated PEC programme

Comfort

The programme is based on the principle that Performance, Efficiency and Comfort determine the effectiveness of lighting, its impact on the people using it, and its impact on the natural environment. Adelie delivers the right light on the right place at the right time. **Performance:** providing the best visual effectiveness

- The latest development in LEDs providing optimised LOR
- Indirect lighting for no glare

**Efficiency:** Conserving energy and effort, reducing CO<sub>2</sub> emissions and waste, providing lighting that is practical and efficient to install, operate and maintain

- Low power (50W total) for minimal energy consumption
- 50,000 hour LED life ensures reduced maintenance
- High quality, recyclable materials conforming to RoHS, WEEE and Eup directives
- Quick and easy installation
- No obtrusive light

**Comfort:** giving people satisfaction and stimulation

- Simple and pure design to integrate into many landscapes
- Good visual comfort

### Ordering Guide Dimensions

- Indirect light, elegant and simple design
- Excellent heat management of LEDs
- Low cost of ownership
- Design of canopy, reflector and optics optimised for visual comfort and uniformity
- Easy installation and maintenance
- Robust and durable aluminium construction, sealed to IP65
- Concealed screws, fixings and technical elements
- Dedicated column complies with EN40