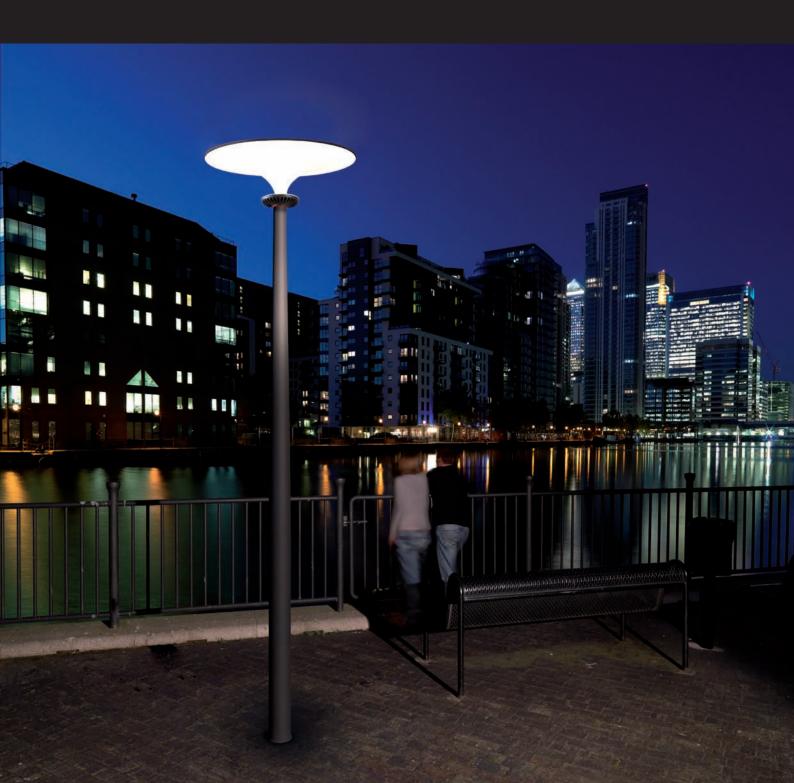

## Adelie

Style, comfort and durability in an indirect LED lantern

## Durable design incorporated with LED technology to provide easy integration in both classic and modern environments

Comfortable indirect lighting to create a soft ambience in parks and building surrounds

## Performance, Efficiency and Comfort (PEC) for a better lit environment

Adelie evokes the spirit of Thorn Lighting's dynamic, results-orientated PEC programme

Comfort

The programme is based on the principle that Performance, Efficiency and Comfort determine the effectiveness of lighting, its impact on the people using it, and its impact on the natural environment. Adelie delivers the right light on the right place at the right time. **Performance:** providing the best visual effectiveness