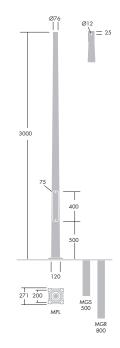

### Ordering Guide Dimensions

- Indirect light, elegant and simple design
- Excellent heat management of LEDs
- Low cost of ownership
- Design of canopy, reflector and optics optimised for visual comfort and uniformity
- Easy installation and maintenance
- Robust and durable aluminium construction, sealed to IP65
- Concealed screws, fixings and technical elements
- Dedicated column complies with EN40

#### **Materials/Finish**

Canopy: spun aluminium powder coated sandy grey 900 Base: cast aluminium sandy grey 900 Lens: PMMA acrylic Reflector: aluminium powder coated white with Teflon coating Dedicated column: aluminium conical painted sandy grey 900 Control gear plate: aluminium Other colour versions available on request

#### Installation/Mounting

Post-top mounting. Lantern base fixed inside dedicated column by one M10 screw. Pre-wired with 3.5 metre cable length. IP66 LED control gear suspended on plate at base of column. Possibility to add connection box (eg. 96008411 TEMPO 16 CL2 4 X 16 2 WIRES to be ordered separately) on gear plate. Aluminium conical column, flange (fixing bolts: 16/14 X 300 provided) or root mounted.

| Description                      | Weight (kg) | SAP Code |
|----------------------------------|-------------|----------|
| Lantern (with driver)            |             |          |
| ADELIE 32W LED 5300K CL2         | 7.5         | 96254108 |
| Dedicated aluminium column       |             |          |
| ADELIE COL 3M CCO MPL ST FAI GRY | 10.2        | 96254572 |
| ADELIE COL 3M CCO MGR ST GRY     | 10.5        | 96254574 |
| ADELIE COL 3M CCO MGS ST GRY     | 9.5         | 96254575 |